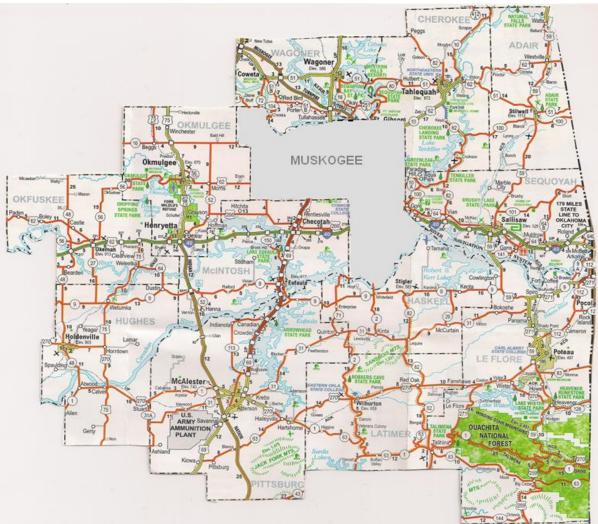

## Service Area: 01 – Stillwell area in Adair County

- 11 Tahlequah area in Cherokee County
- 31 Stigler area in Haskell County
- 32 Holdenville, Wetumka in Hughes County
- 39 Wilburton area in Latimer County
- 40 Poteau, Talihina, Spiro area in LeFlore County
- 46 Checotah and Eufaula in McIntosh County
- 56 Henryetta and Okmulgee area in Okmulgee County

## KI BOIS Area Transit System travels all major roads

## KI BOIS Area Transit System service area does not include Muskogee County

- 54 Okemah area in Okfuskee County
- 61 McAlester area in Pittsburg County
- 68 Sallisaw area in Sequoyah County
- 73 Porter, Red Bird area in Wagoner County